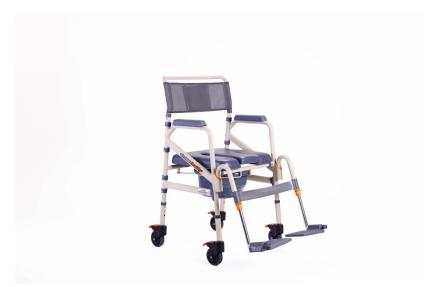

## The Best Folding Shower Commode Chair for Travel in 2025

When planning a holiday or visiting family, traveling with limited mobility can be challenging especially when it comes to hygiene and comfort. The **ShowerBuddy SB7e Eco Traveller** is here to change that.

## Why SB7e is the Best Choice for Travel

- **V** Foldable and Lightweight: Easy to pack in a car or checked in for flights.
- **V** All-in-One Functionality: Acts as a shower chair, commode chair, and toilet chair.
- **Variable** Tool-Free Assembly: Quick setup without needing tools—ideal for hotels or guest houses.
- **V** Rust-Free Aluminium Frame: Designed for long-lasting use and easy cleaning.

This travel-friendly commode chair is a reliable companion for caregivers and users alike. Whether you're attending a family wedding or heading to a summer holiday, SB7e ensures **dignity, comfort, and independence**.